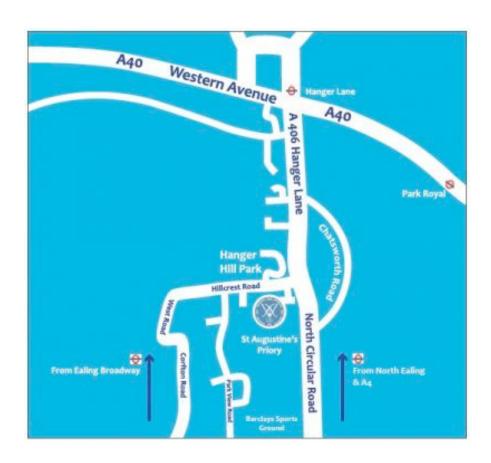

## TRASH & TREASURE SUNDAY FARMERS MARKET INFORMATION FOR TRADERS

**SET-UP:** FROM 8AM

MARKET TIMES: 10AM – 3PM

**LOCATION:** ST AUGUSTINE'S PRIORY SCHOOL CAR PARK

HILLCREST ROAD

**EALING** 

LONDON W5 2JL

THE SCHOOL IS LOCATED ON HILLCREST ROAD, JUST OFF HANGER LANE (NORTH CIRCULAR A406)

FROM THE A4: AT CHISWICK ROUNDABOUT TAKE THE NORTH CIRCULARA406 SIGNPOSTED TO WEMBLEY/EALING CONTINUE FOR 2.6 MILES, TURN LEFT INTO HILLCREST ROAD.

FROM THE A40: AT HANGER LANE TAKE THE NORTH CIRCULARA406 SIGNPOSTED TO EALING. CONTINUE FOR 0.5MILES, AT THE FIRST SET OF TRAFFIC LIGHTS TURN RIGHT INTO HILLCREST ROAD.